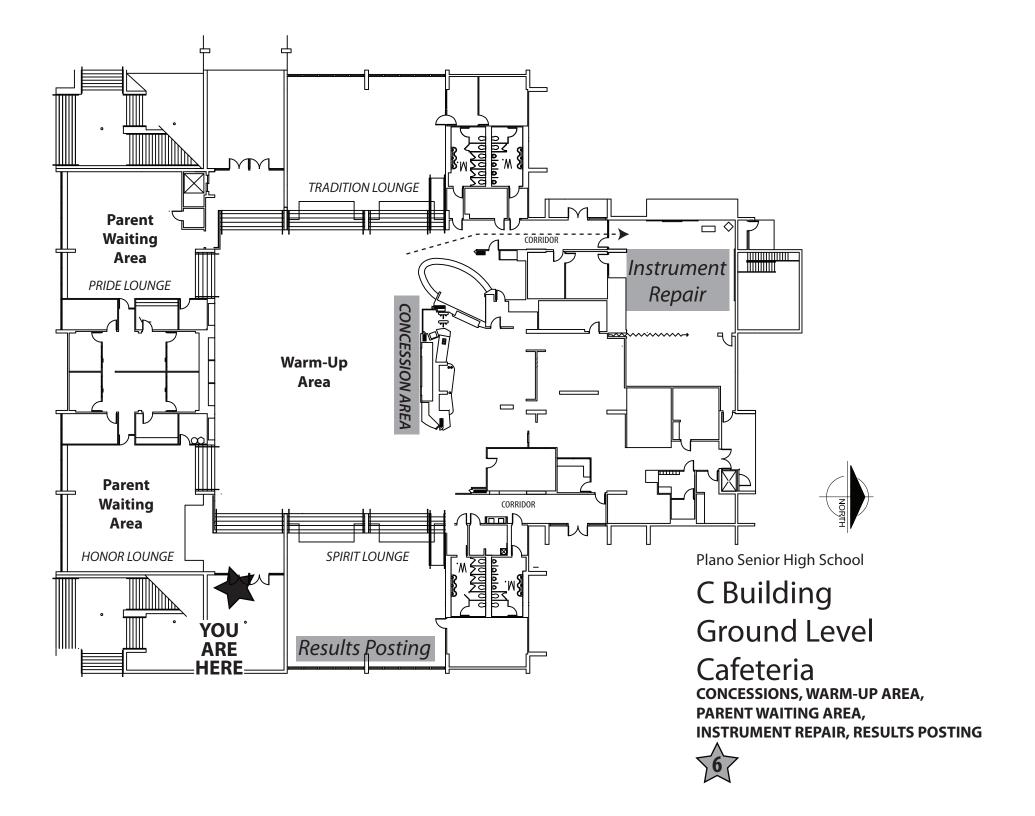

## Library BICG Plano Senior High School C Building

**Ground Level** 

Cafeteria

### Instrument Repair

Plano Senior High School

C Building Ground Level

Cafeteria concessions, warm-up area, parent waiting area, instrument repair, results posting

#### INSTRUMENT REPAIR HERE

Plano Senior High School

**C** Building **Ground Level** 

Cafeteria **CONCESSIONS, WARM-UP AREA, PARENT WAITING AREA, INSTRUMENT REPAIR, RESULTS POSTING** 

#### AUDITION RESULTS

Plano Senior High School

C Building Ground Level

Cafeteria concessions, warm-up area, parent waiting area, instrument repair, results posting

# PARENT WAITING AREA

Plano Senior High School

C Building Ground Level

Cafeteria concessions, warm-up area, parent waiting area, instrument repair, results posting

## Library ABIdg Plano Senior High School C Building

**Ground Level** 

Cafeteria **CONCESSIONS, WARM-UP AREA, PARENT WAITING AREA, INSTRUMENT REPAIR, RESULTS POSTING** 