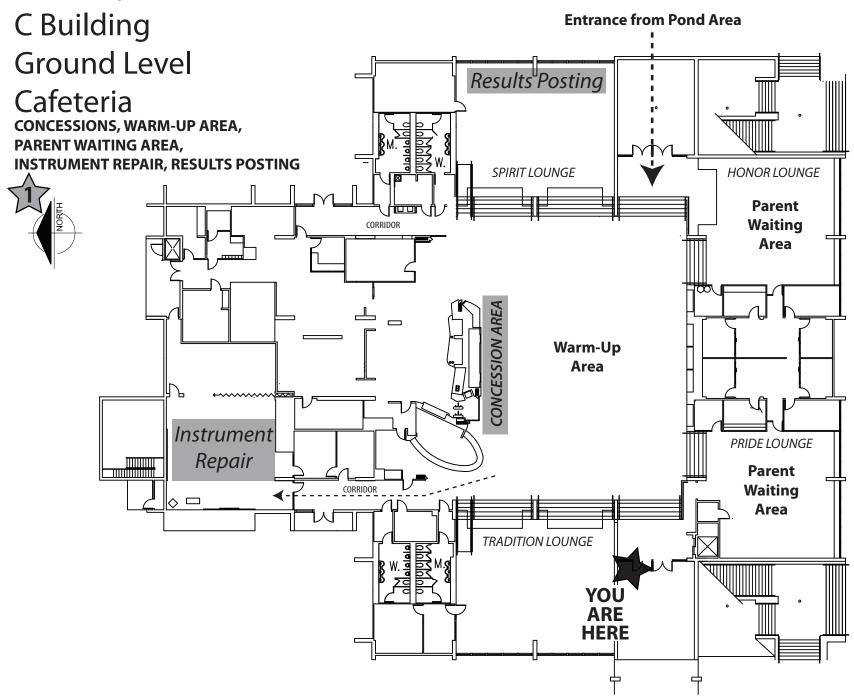

## Library BICG Plano Senior High School C Building

**Ground Level** 

Cafeteria

### Instrument Repair

Plano Senior High School

C Building Ground Level

Cafeteria concessions, warm-up area, parent waiting area, instrument repair, results posting

#### INSTRUMENT REPAIR HERE

Plano Senior High School

**C** Building **Ground Level** 

Cafeteria **CONCESSIONS, WARM-UP AREA, PARENT WAITING AREA, INSTRUMENT REPAIR, RESULTS POSTING** 

#### AUDITION RESULTS

Plano Senior High School

C Building Ground Level

Cafeteria concessions, warm-up area, parent waiting area, instrument repair, results posting

# PARENT WAITING AREA

Plano Senior High School

C Building Ground Level

Cafeteria concessions, warm-up area, parent waiting area, instrument repair, results posting

## Library ABIdg Plano Senior High School C Building

**Ground Level** 

Cafeteria **CONCESSIONS, WARM-UP AREA, PARENT WAITING AREA, INSTRUMENT REPAIR, RESULTS POSTING** 