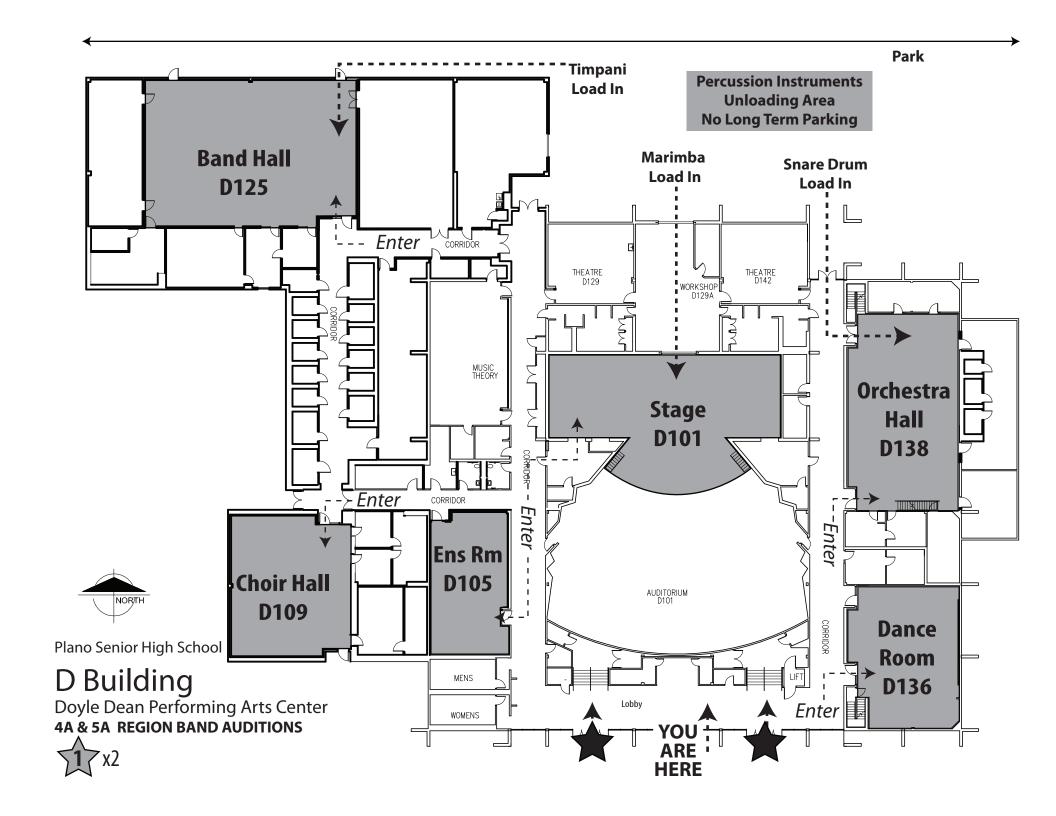

#### Ensemble Choir Stage Band

Plano Senior High School

**D** Building

# Band 1 Stage

#### Choir

Plano Senior High School

D Building

### Band (

Plano Senior High School

# TIMPANI LOADIN

Plano Senior High School

#### MARIMBA LOADIN

Plano Senior High School

#### SNARE DRUM LOADIN

Plano Senior High School

Plano Senior High School **Entrances from Pond/Cafeteria Area D** Building Dance 4 Doyle Dean Performing Arts Center WOMENS 4A & 5A REGION BAND AUDITIONS MENS Room **Ens Rm D136 ₽** D105 **Choir Hall** AUDITORIUM D101 D109 Enter CORRIDOR **Orchestra** Hall Stage **D138 D101** MUSIC THEORY WORKSHOP D129A THEATRE D142 THEATRE D129 <sup>∥</sup> YOU <sup>™</sup> CORRIDOR Enter **ARE HERE**<sub>71</sub> **Snare Drum Band Hall Marimba Load In** Load In **D125 Percussion Instruments Unloading Area No Long Term Parking Timpani Load In Park** 

#### Dance Rm Orchestra

Plano Senior High School

D Building